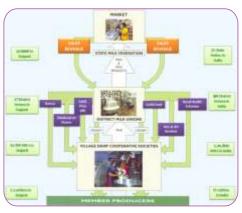

#### 2.1.1 THE AMUL MODEL

Amul has a Co-agent shape with a mix of demonstrable skill. In the corporate type of an association the investors are non-participative individuals while in this shape the individuals are the participative proprietors of the association. There are fundamentally three levels a dairy agreeable viz., the town society-acquisition unit, the association which is the preparing unit and the organization which is the promoting unit all being an establishment in itself. The establishments at every level have the obligation of natural and between institutional linkages and commitments which give feeling of reason and bearings in their exercises. To deal with these units effectively the pioneers felt a need of the experts. These experts have a chain of importance like that of the corporate structure with the overseeing chief as their head. The Managing Chief of every one of these units is selected by the leading group of executives. The top managerial staff involves the agriculturists individuals who originate from the particular social orders. In this way, at each level the basic leadership lies in the hands of the makers just, which give them a sentiment proprietorship to them.